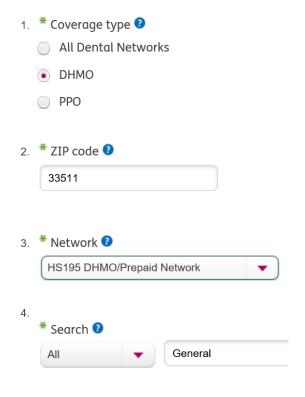

A primary care dentist (PCD) may decide that a member needs to see a contracted dental specialist. No referral is necessary to see a network specialist.

**Specialists services:** Should members need a specialist, (i.e., endodontist, oral surgeon, periodontist, pediatric dentist), they may be referred by a participating general dentist, or members can self-refer to any participating specialist. Visit **Humana.com** to find a participating specialist.