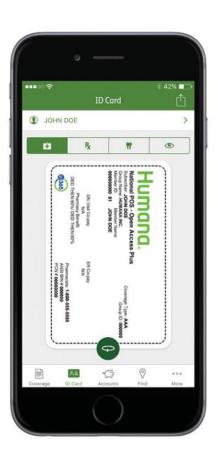

#### Use your HumanaDental benefits

After you enroll in a plan and receive your ID card, you can manage your plan information on your personal home page on **Humana.com**.

- You have the freedom to select any participating general dentist as your primary care dentist. To select a dental provider from our network, simply visit Humana.com. Once there, you can also check your benefits, email us and get a new or temporary ID card. If you prefer, contact us at 1-800-342-5209.
- Life without claim forms! With the HumanaDental Prepaid plan you pay your dentist directly, when applicable.
- Your primary dentist will provide all of your routine dental care and you will pay any copayment or discounted charges at the time of service.