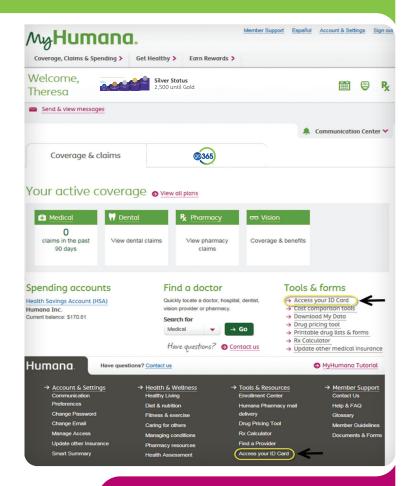

#### Use your HumanaDental benefits

After you enroll in a plan and receive your ID card, you can manage your plan information on your personal home page on **Humana.com**.

- You have the freedom to select any participating general dentist as your primary care dentist. To select a dental provider from our network, simply visit Humana.com. Once there, you can also check your benefits, email us and get a new or temporary ID card. If you prefer, contact us at 1-800-342-5209.
- Life without claim forms! With the HumanaDental Prepaid plan you pay your dentist directly, when applicable.
- Your primary dentist will provide all of your routine dental care and you will pay any copayment or discounted charges at the time of service.