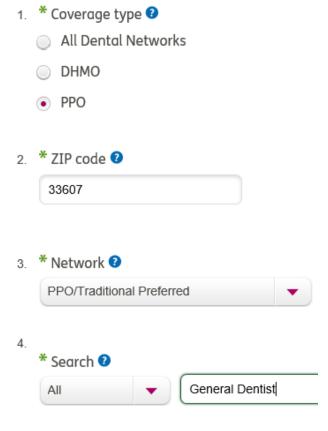

A primary care dentist (PCD) may decide that a member needs to see a contracted dental specialist. No referral is necessary to see a network specialist.

**Specialists services:** Should members need a specialist, (i.e., endodontist, oral surgeon, periodontist, pediatric dentist), they may be referred by a participating general dentist, or members can self-refer to any participating specialist. Visit **Humana.com** to find a participating specialist.