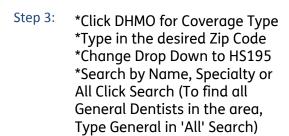

A primary care dentist (PCD) may decide that a member needs to see a contracted dental specialist. No referral is necessary to see a network specialist.

**Specialists services:** Should members need a specialist, (i.e., endodontist, oral surgeon, periodontist, pediatric dentist), they may be referred by a participating general dentist, or members can self-refer to any participating specialist. Visit **Humana.com** to find a participating specialist.