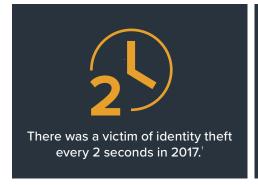

Based on an online survey of 5,389 U.S. adults conducted for Symantec by The Harris Poll, January 2018.

Based on an online survey of 540 U.S. adults who experienced ID theft in 2017, conducted for Symantec by The Harris Poll, January 2018.