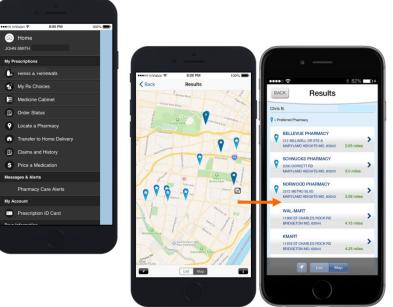

## From the Express Scripts mobile app:

Select "Locate a Pharmacy" from the main menu. Enter the ZIP code, City/State, or "Current location."

The search results provide a map showing nearby pharmacies. In-network pharmacies are indicated with a star.

Click on the marker to see the pharmacy name, and click the arrow to view more information. You can also click to call the pharmacy or to get directions from your current location.

Benefits Account

Help