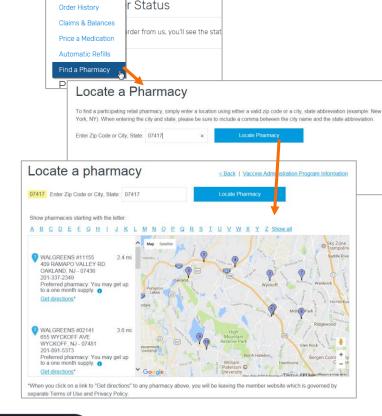

## Find a Pharmacy

Find an in-network pharmacy at express-scripts.com or *on the go* using the Express Scripts mobile app.

## From express-scripts.com:

Select "Find a Pharmacy" from the menu under **Prescriptions**.

Enter the **ZIP code or City/State** where you wish to find a pharmacy. Click the "Open 24 hours" box to restrict your search to only those pharmacies, if needed. Click "**Locate Pharmacy**."

The search results provide a map and list showing nearby pharmacies with address and contact information. You can also "Get directions." Click a letter to find pharmacies alphabetically.