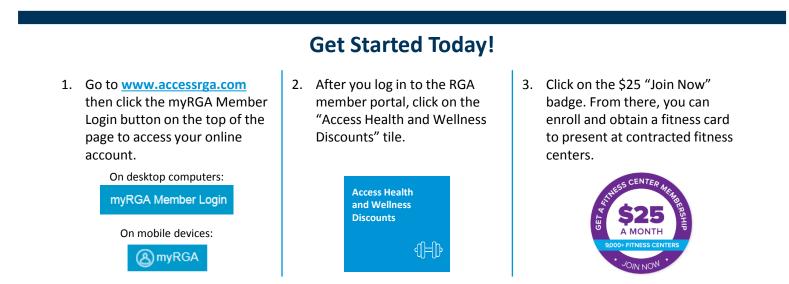

HIPS

## The Active&Fit Direct<sup>™</sup> Program

The Active&Fit Direct program allows you to choose from 9,000+ participating fitness centers nationwide for \$25 a month per person (plus a \$25 enrollment fee and applicable taxes) and a 3 month commitment.

The program offers:

- Online directory maps and locator for fitness centers (available on any device)
- A free guest pass to try out a fitness center before enrolling (where available)
- The option to switch fitness centers to make sure you find the right fit
- Online fitness tracking from a wide variety of popular wearable fitness devices, apps, and exercise equipment

The Active&Fit Direct program is offered through American Specialty Health Fitness, Inc., one of the nation's leading fitness networks serving millions of members.



Limitations/Disclaimer: Participants must be 18 years of age and have a valid email address. Participants may pay by credit card and are charged in advance on a monthly basis using a recurring payment subscription. Participants commit to 3 months of membership. If a participant chooses to cancel, they must provide a 30-day notice of cancellation. All payments are subject to tax, if applicable, based on the participant's location.

Fee Notice: A \$25 enrollment fee, \$25 for the current month (regardless of the enrollment date within that month), and \$25 for the next month are due when you enroll. Recurring payments are charged on the same date each month as your enrollment date, starting the month after you enroll. The fee collected is for the following month's participation.

The Activ