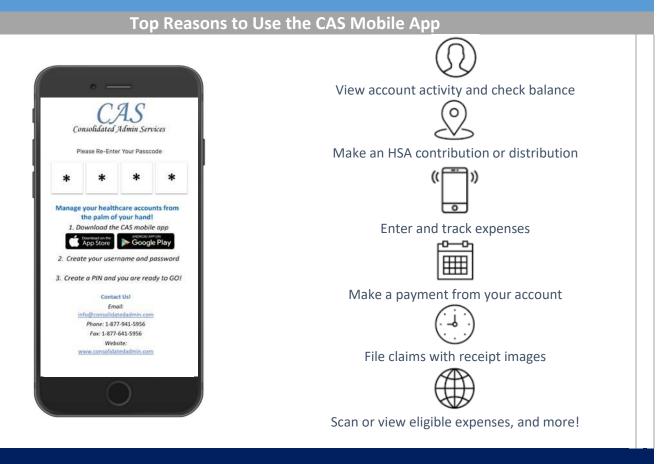

# **MANAGE YOUR HEALTH BENEFITS ON-THE-GO**

Take control of your health benefits with the CAS Mobile App. Get secure, around-the-clock information at your fingertips!

### To get started, follow these three simple steps.

Download CAS Mobile APP by searching Consolidated Admin Services in App Store or Google Plan

2 Click "Forgot Password" – Complete Setup & Security Question Process \* Your Userid is: First Name Initial, Last Name and Last 4 digits of SS#\*

> **3** Login to begin using the Mobile App

Consolidated Admin Services

www.consolidatedadmin.com

Call 1-877-941-5956 or Email info@consolidatedadmin.com for assistance

The CAS Mobile App is compatible with iOS devices (iPhone, iPod Touch, iPad) and Android-powered devices.