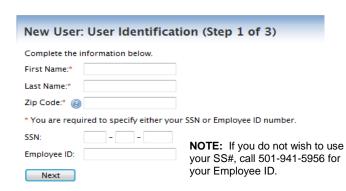

Complete the next steps and you are logged in to our CAS Consumer Portal

## Now you're ready to get started with CAS APP

#### Search for Consolidated Admin Services

Download the CAS app for your chosen device from the Apple App Store or Google Play Log in using the userid & password you use to access the CAS consumer portal. Once you are logged into the APP create a Pin and you are ready to GO!