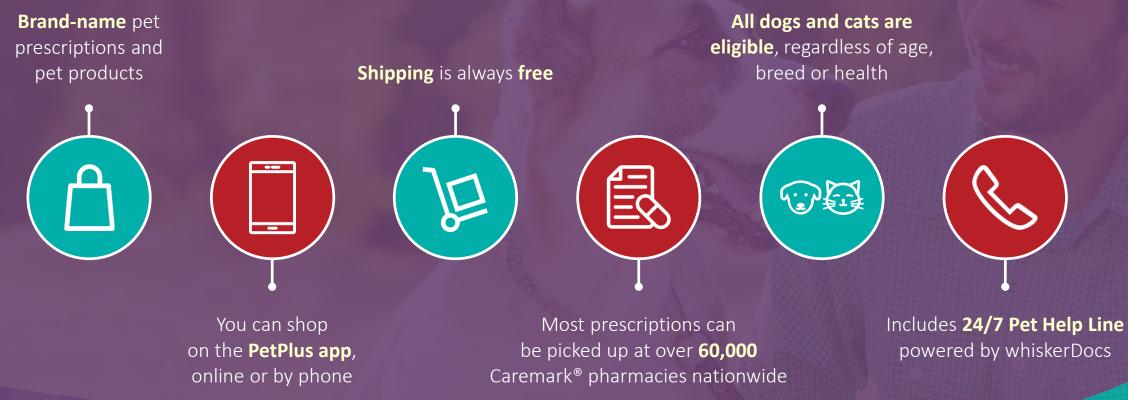

### **How PetPlus Works**

**PET**plus<sup>®</sup>

Activate your PetPlus account online.

Shop for prescriptions and brand-name products online, by phone or via the PetPlus app.

SAFEWAY ()

DUANEreade

by Walgreens

2

Walgreens

3

Kröger

Shipping is always free, and Rx pickup is available at over 60,000 pharmacies nationwide.

Publix.

**CVS** pharmacy\*

meijer