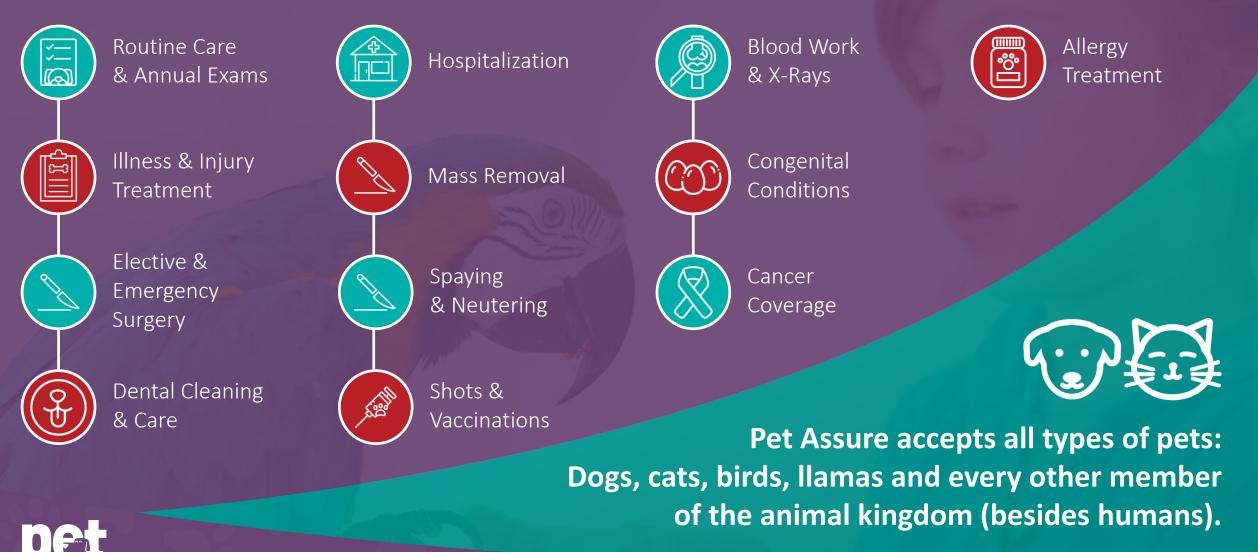

y of pet-owning households have more than one pet



Our plans make pet ownership affordable!



### **2019 Pet Benefit Options for Heifer Project International**



**Veterinary Discount Plan** 



**Prescription Savings Plan** 

You can enroll in Pet Assure, PetPlus or both!





#### Veterinary Discount Plan

Save 25% on all in-house medical services at participating veterinarians



or an unlimited plan (covers all your pets)

You can choose a **single pet plan** 

Used as an **alternative** to pet insurance or as an **addition** to pet insurance





All pets are eligible, even elderly pets and pets with pre-existing conditions Participating veterinarians in all **50 states and Puerto Rico** 

Includes 24/7 Lost Pet Recovery Service



### **Covers Every In-House Medical Service**





### **How Pet Assure Works**



You will receive your ID card in the mail before your benefit start date.

Take your card to any participating veterinarian.

2

3

Receive an instant 25% discount on all in-house medical services at every appointment.

#### It's as simple as that

Since Pet Assure is not insurance—it's a discount that the vet gives—there are no forms to fill out, no waiting for reimbursements and no denials of coverage.



1

#### Lost Pet Recovery Service Included in Pet Assure

24/7 Service

**Unique ID Tags for Every Pet** 

**Enroll All Dogs and Cats** 



"I am currently out of town on business so my uncle is dog sitting for me. Imagine my surprise when I got a call from Pet Assure stating my dog was found. I thought to myself "found, was he lost?" Together with Pet