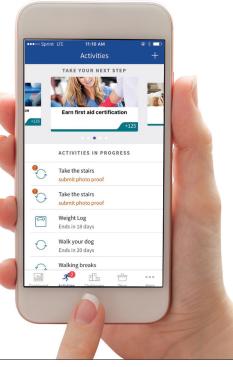

Get it done online or on the go

- · View personalized dashboard
- Take your Health Assessment
- Connect your compatible fitness devices or tracking apps
- Unlock activities
- Track Points
- Submit a picture
- Reach out to the Go365 Community
- Join a Challenge

## Unlock activities

## Watch your success lead to your well-being

Go365 is for anyone, at any stage... no matter what shape you're in or how hard you work out. Go365 knows what it takes to motivate and reward you to make healthier choices for life.