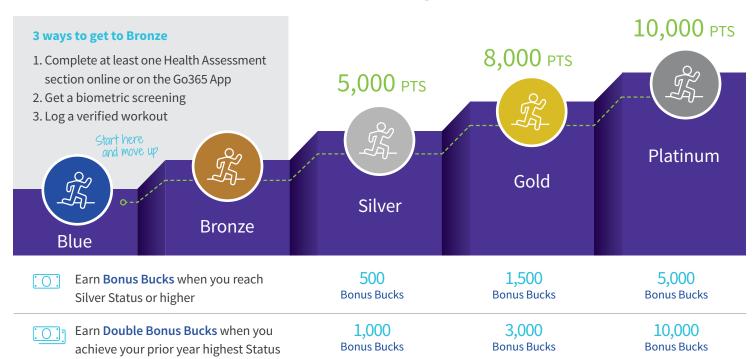

#### **More Points, higher Status**

Earning Points pays off big with higher Status levels. Plus, you'll earn Bonus Bucks when you reach Silver, Gold and Platinum Status.

#### Unlock activites to earn more Points and move up to a higher Status

Bonus Bucks are not tied to Points and increase a Go365 member's buying power in the Go365 Mall. Bonus Bucks are awarded when a Go365 member reaches Silver, Gold and Platinum Status, and are doubled when the prior year highest Status is achieved. For example, a year one Go365 member reaches Gold Status at the end of their program year. The Go365 member will earn 1,000 Bonus Bucks for reaching Silver Status (1,000 Bonus Bucks are awarded the first time a member reaches Silver Status) and 1,500 Bonus Bucks for reaching Gold Status. In the Go365 member's next program year, the highest Status reached is Gold Status. In this example, 500 Bonus Bucks are awarded at Silver Status and 3,000 Bonus Bucks are awarded when the member reaches Gold Status again. Bonus Bucks apply to the 30,000 Bucks maximum each adult member can earn in a program year.

Reach Silver Status Completing your Health Assessment and getting your biometric screening gives you a great start toward earning 5,000 Points toward Silver Status. Here's an example of how you can earn 5,000 Points: