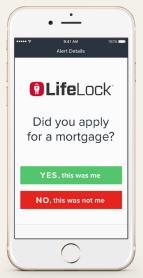

Alert modified for demonstration purposes

No one can prevent all identity theft.

When a threat is detected<sup>†</sup>. LifeLock notifies members by phone<sup>§</sup>, text or email.

No one can prevent all identity theft.