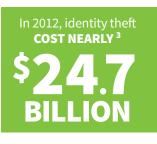

# Enroll in LifeLock Proactive Identity Theft Protection

You have a home security system that alerts you if someone tries to rob your house. To be protected, you need an alarm system for your identity. When LifeLock detects suspicious activity within their network<sup>†</sup>, they notify members before the damage is done. LifeLock detection is different than traditional credit monitoring and offers a comprehensive set of features to protect against identity theft. As the industry leader, LifeLock provides proactive protection.









### How to enroll:

- 1. Enroll through your employer during benefits enrollment.
- 2. Provide the name, Social Security number, date of birth, address , email and phone number for you and each dependent you wish to enroll. <sup>+++</sup>
- 3. Your LifeLock coverage will begin upon your benefit effective date.
- 4. You will receive a welcome email from LifeLock with instructions on how to take full advantage of your LifeLock membership.



<sup>+</sup> Network does not cover all transactions.

- \*\*\* This information is required to receive LifeLock alerts.
- <sup>1</sup> Federal Trade Commission, "Consumer Sentinel Network Data Book for January December 2013," February 2014
- <sup>2</sup> "Identity Theft Tracking Study," a commissioned survey conducted by Forrester Consulting on be