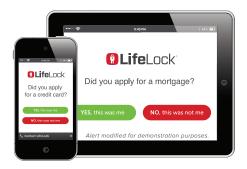

When a threat is detected, LifeLock notifies members by phone, text or email.§

See reverse for more information and rates.